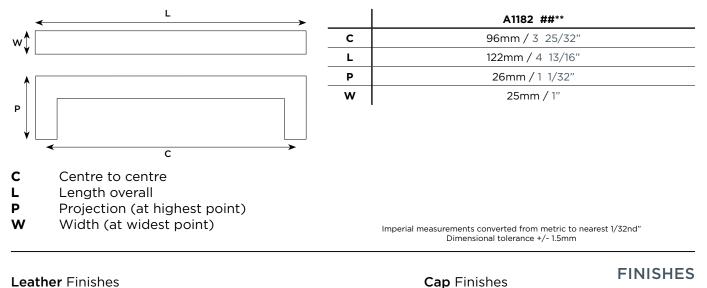

A1182

# BOW BUTTON SMALL FURNITURE PULL



## DIMENSIONS

BOW





### FIXINGS

#### **Standard** 2 of M5 x 40mm long pan head bolts (with 6BA tapped head), M5 hexagon dome nuts

Alternative2 of M5 x 30mm / 40mm / 50mm pan head bolts (with 6BA tapped head)Face fixing wood screw option also available

|                 |                            |         | COORDINATING PRODUCTS |                            |
|-----------------|----------------------------|---------|-----------------------|----------------------------|
| Door Lever      | C1011, C1012, C1414, C1010 |         | Furniture Knob        | A1184, U1189               |
| Door Pull       | C1061, C1063, C1497, C1060 | <b></b> | Furniture Pull        | A1183, A1180, U1186, U1187 |
| Window Hardware | C1091, C1395, C2549        | 00      | Bathroom Accessories  | J1207, J1208, J1209        |