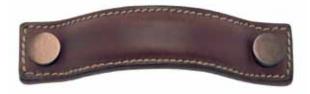

A1182

# BOW BUTTON SMALL FURNITURE PULL



## DIMENSIONS

BOW





### FIXINGS

#### **Standard** 2 of M5 x 40mm long pan head bolts (with 6BA tapped head), M5 hexagon dome nuts

Alternative2 of M5 x 30mm / 40mm / 50mm pan head bolts (with 6BA tapped head)Face fixing wood screw option also available

|                 |                            |         | COORDINATING PRODUCTS |                            |
|-----------------|----------------------------|---------|-----------------------|----------------------------|
| Door Lever      | C1011, C1012, C1414, C1010 |         | Furniture Knob        | A1184, U1189               |
| Door Pull       | C1061, C1063, C1497, C1060 | <b></b> | Furniture Pull        | A1183, A1180, U1186, U1187 |
| Window Hardware | C1091, C1395, C2549        | 00      | Bathroom Accessories  | J1207, J