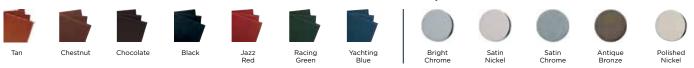

A1182

# BOW BUTTON SMALL FURNITURE PULL



## DIMENSIONS

BOW





### FIXINGS

#### **Standard** 2 of M5 x 40mm long pan head bolts (with 6BA tapped head), M5 hexagon dome nuts

Alternative2 of M5 x 30mm / 40mm / 50mm pan head bolts (with 6BA tapped head)Face fixing wood screw option also available

|                 |                            |         | COORDINATING PRODUCTS |                            |
|-----------------|----------------------------|---------|-----------------------|----------------------------|
| Door Lever      | C1011, C1012, C1414, C1010 |         | Furniture Knob        | A1184, U1189               |
| Door Pull       | C1061, C1063, C1497, C1060 | <b></b> | Furniture Pull        | A1183, A1180, U1186, U1187 |
| Window Hardware | C1091, C1395, C2549        | 00      | Bathroom Accessories  | J1207, J1208, J1209        |

##